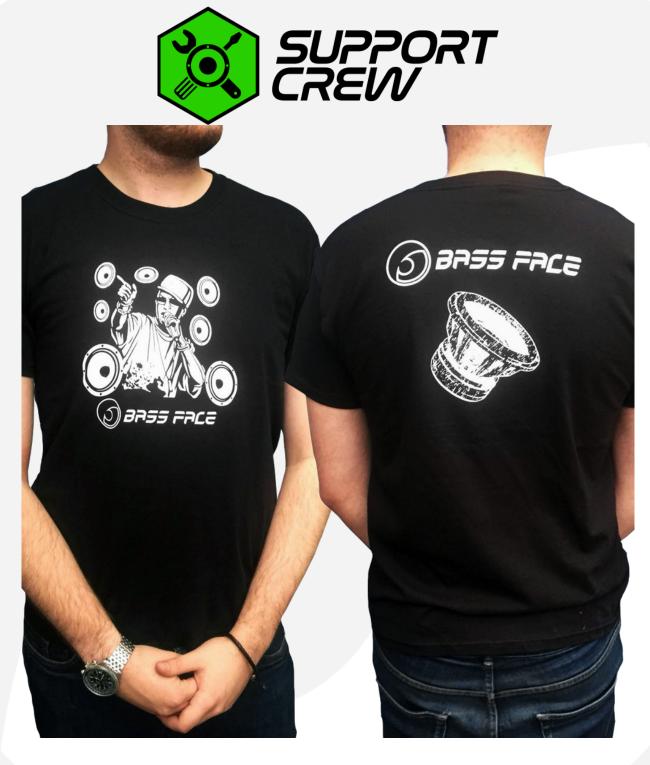

## **BFTDJ.1S DJ Style Tee Shirt Small Size**

**Instruction manual** 

Firstly, congratulations on being one of the only people who will ever read this. It is hard enough to get most people to read the manuals for our techincal products - never mind a T shirt.