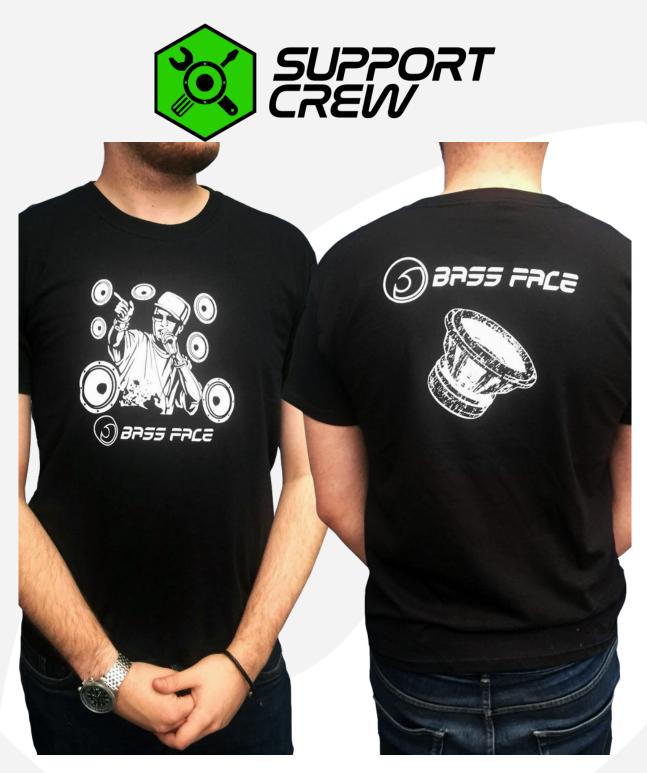

## BFTDJ.1XL DJ Style Tee Shirt Extra Large Size



## Instruction manual

Firstly, congratulations on being one of the only people who will ever read this. It is hard enough to get most people to read the manuals for our techincal products - never mind a T shirt.

| SIZE | BODY LENGTH<br>(in inches) | BODY WIDTH<br>(in inches) | SHORT SLEEVE<br>LENGTH<br>(in inches) |
|------|----------------------------|---------------------------|---------------------------------------|
| S    | 27.5                       | 18                        | 8                                     |
| Μ    | 28.5                       | 20                        | 8                                     |
| L    | 29.5                       | 22                        | 8.25                                  |
| XL   | 30.5                       | 24