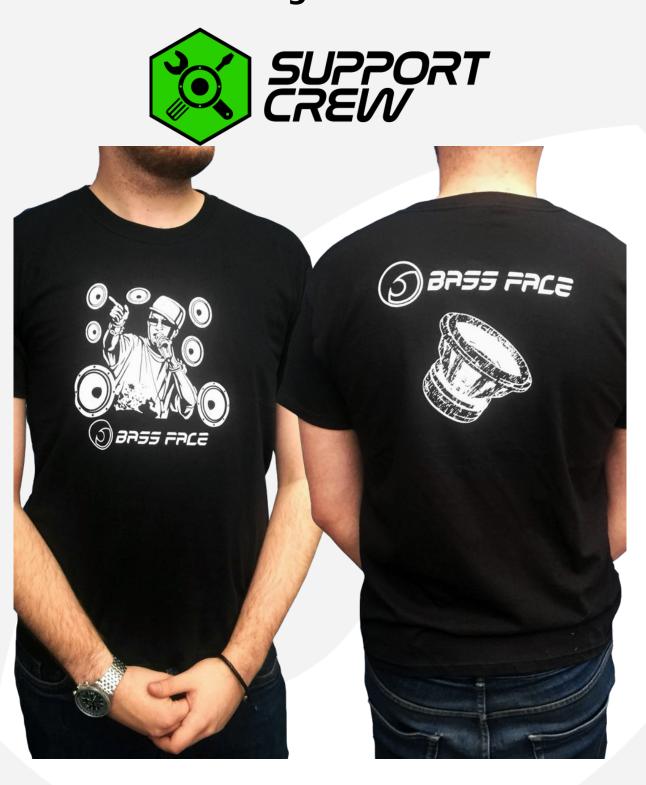

## BFTDJ.1XXL DJ Style Tee Shirt Extra Large Size

**Instruction manual** 

Firstly, congratulations on being one of the only people who will ever read this. It is hard enough to get most people to read the manuals for our techincal products - never mind a T shirt.